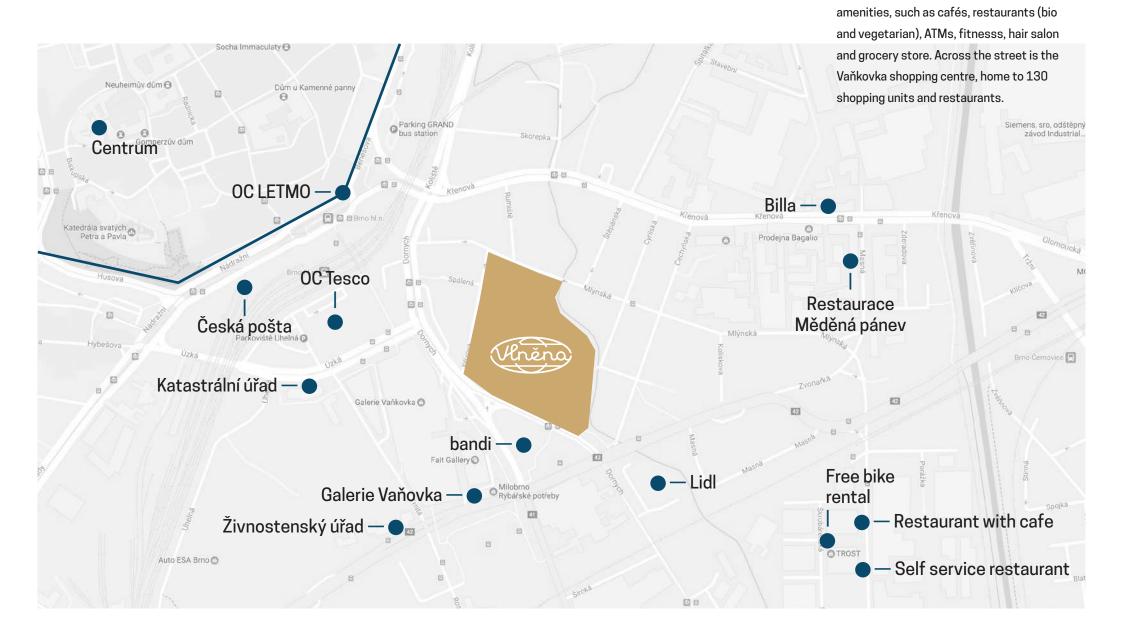

# **Public Transport**



#### Walking distance from Vlněna

- 1. Grand Bus Station 7 mins
- 2. Public Transport (Vlhká) 3 mins
- 3. Main Tram Station 5 mins
- 4. Main Train Station 4 mins
- 5. Public Transport (Úzká) 3 mins
- 6. Public Transport (Úzká) 3 mins
- 7. Public Transport (Zvonařka) 1 min
- 8. Main Bus Station (Zvonařka) 3 mins



# **Bicycle Paths**





## **Campus Access**



**Underground Parking** is easily accessible from three entrances, allowing smooth access of employees, visitors and service vehicles.

**Open plan** of the campus allows easy foot and bike traffic.

By car (underground parking)

Walk and cycle

# **Parking**



1,200 underground paid parking places in park

Free parking

Paid parking

#### **Amenities**



Kindergarten

**Fitness** 

#### **Amenities**



Vlněna will feature a number of additional

#### Universities



Brno is one of Europe's premier business-smart destinations. The city is home to several world- class universities, including Masaryk University and the Brno University of Technology, with over 90,000 students in total. A major Brno-based initiative is the Central European Institute for Technology (CEITEC), a cutting-edge research centre specialising in applied science, advanced materials and technologies. This strong knowledge pool, combined with strategic, cost-effective location and proven high-tech expertise, makes Vlněna ideal for modern, value-added business activities.











vlnena.eu