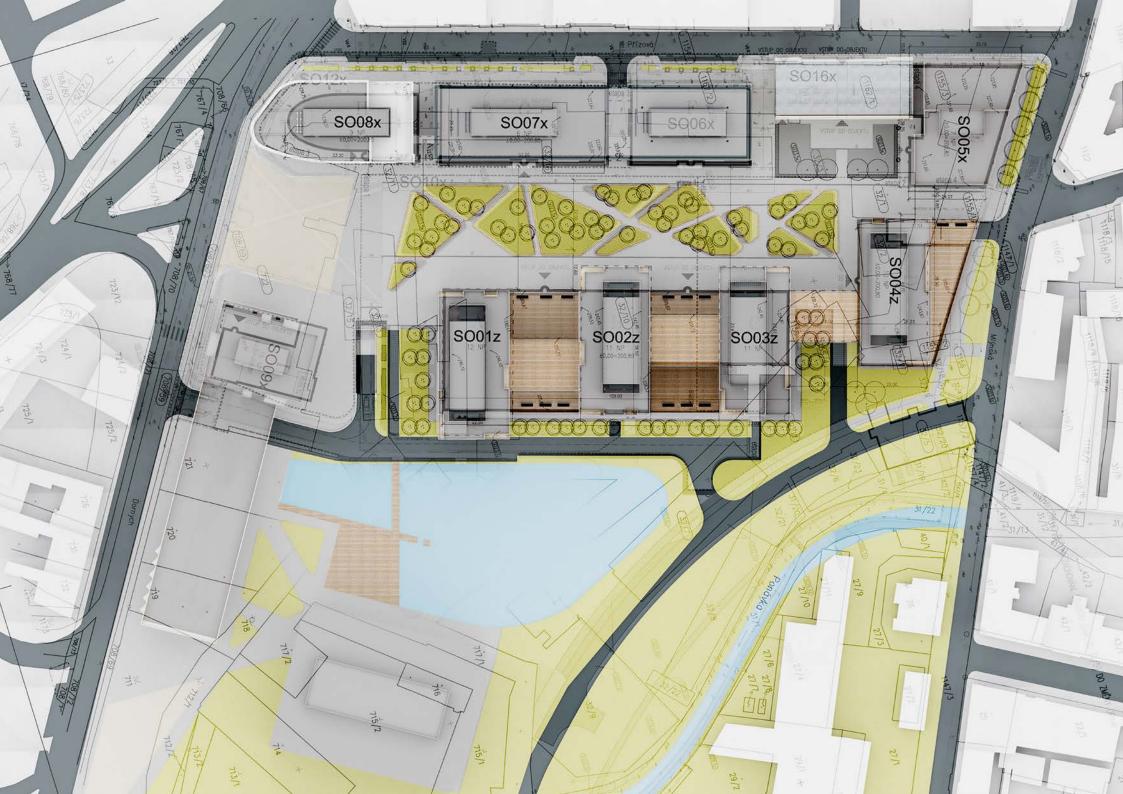

## **Campus Access**

**Underground Parking** is easily accessible from three entrances, allowing smooth access of employees, visitors and service vehicles.

**Open plan** of the campus allows easy foot and bike traffic.

By car (underground parking)

Walk and cycle

# **Parking**

1,200 underground paid parking places in park

Free parking

Paid parking