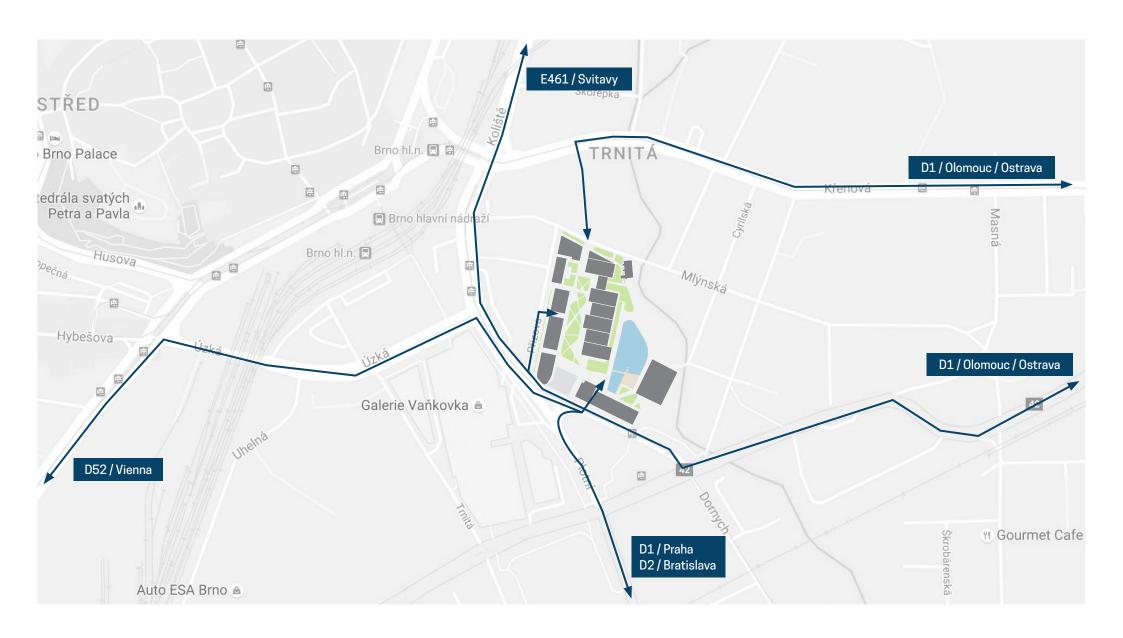

Vine value of the value of value of the value of va

The premium design and high technical specifications of the Vlněna commercial space are attractive for major multinationals looking to stablish a HQ or R&D operations in Brno, especially thanks to the city's developing reputation as a high-tech and advanced manufacturing hub.



## **Connection to Major Cities**



## **Public Transport**



#### Walking distance from Vlněna

- 1. Grand Bus Station 7 mins
- 2. Public Transport (Vlhká) 3 mins
- 3. Main Tram Station 5 mins
- 4. Main Train Station 4 mins
- 5. Public Transport (Úzká) 3 mins
- 6. Public Transport (Úzká) 3 mins
- 7. Public Transport (Zvonařka) 1 min
- 8. Main Bus Station (Zvonařka) 3 mins



# **Bicycle Paths**





## **Campus Access**



**Underground Parking** is easily accessible from three entrances, allowing smooth access of employees, visitors and service vehicles.

**Open plan** of the campus allows easy foot and bike traffic.

By car (underground parking)

Walk and cycle

# **Parking**



1,200 underground paid parking places in park

Free parking

Paid parking

#### **Amenities**



Kindergarten

**Fitness** 

#### **Amenities*