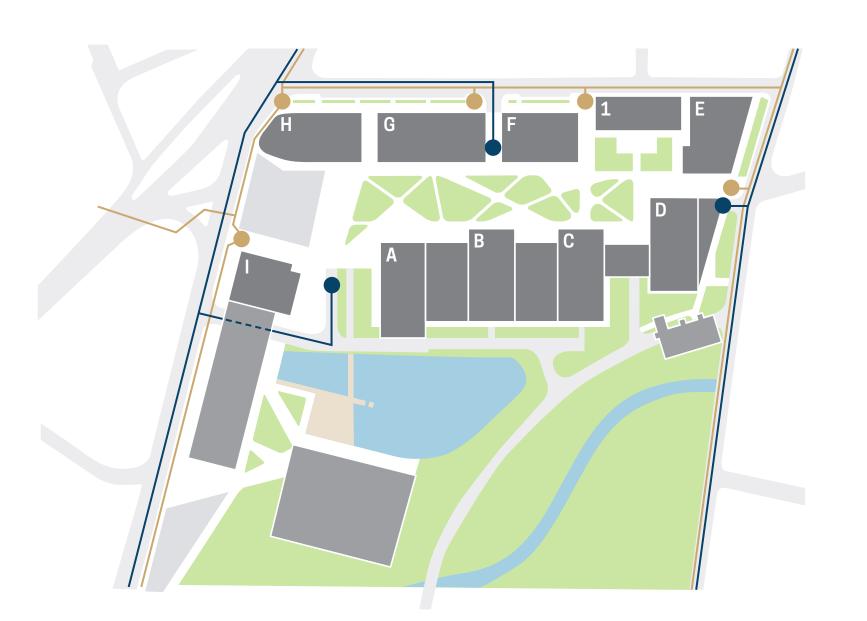

## **Campus Access**

**Underground Parking** is easily accessible from three entrances, allowing smooth access of employees, visitors and service vehicles.

**Open plan** of the campus allows easy foot and bike traffic.

By car (underground parking)

Walk and cycle

# **Parking**

1,200 underground paid parking places in park

Free parking

Paid parking