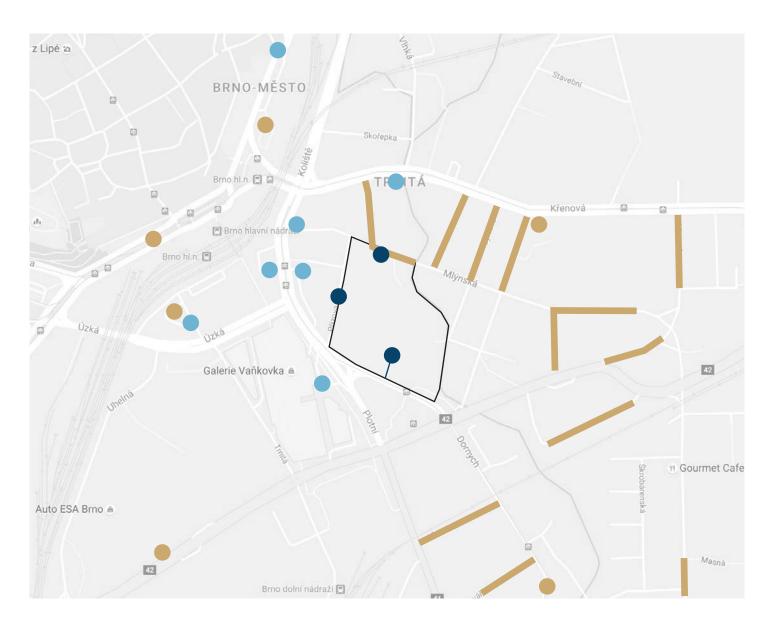

#### Walking distance from Vlněna

- 1. Grand Bus Station 7 mins
- 2. Public Transport (Vlhká) 3 mins
- 3. Main Tram Station 5 mins
- 4. Main Train Station 4 mins
- 5. Public Transport (Úzká) 3 mins
- 6. Public Transport (Úzká) 3 mins
- 7. Public Transport (Zvonařka) 1 min
- 8. Main Bus Station (Zvonařka) 3 mins

# **Bicycle Paths**