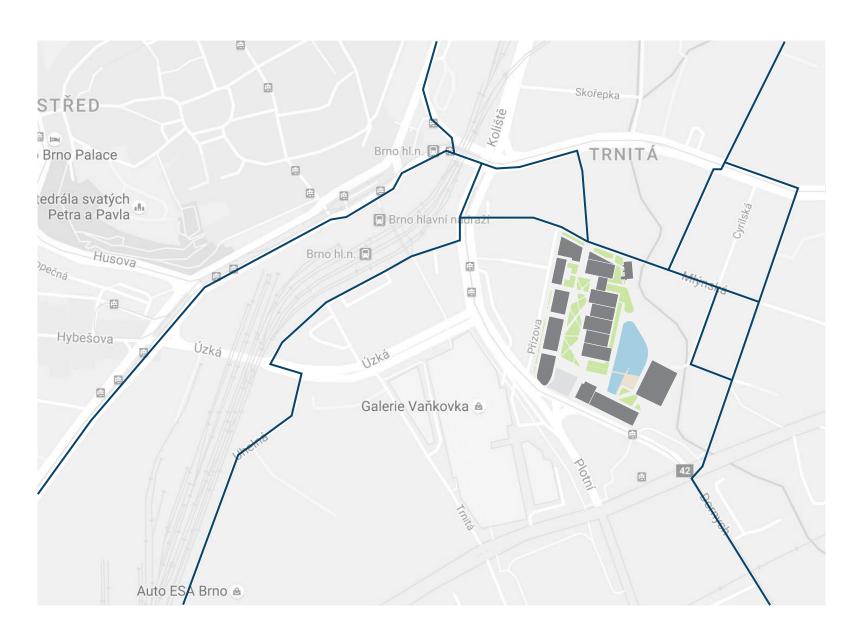

Vine value of the value of value of the value of va

The premium design and high technical specifications of the Vlněna commercial space are attractive for major multinationals looking to stablish a HQ or R&D operations in Brno, especially thanks to the city's developing reputation as a high-tech and advanced manufacturing hub.



## **Connection to Major Cities**



## **Public Transport**



#### Walking distance from Vlněna

- 1. Grand Bus Station 7 mins
- 2. Public Transport (Vlhká) 3 mins
- 3. Main Tram Station 5 mins
- 4. Main Train Station 4 mins
- 5. Public Transport (Úzká) 3 mins
- 6. Public Transport (Úzká) 3 mins
- 7. Public Transport (Zvonařka) 1 min
- 8. Main Bus Station (Zvonařka) 3 mins



# **Bicycle Paths**





## **Campus Access**



**Underground Parking** is easily accessible from three entrances, allowing smooth access of employees, visitors and service vehicles.

**Open plan** of the campus allows easy foot and bike traffic.

By car (underground parking)

Walk and cycle

# **Parking**



1,200 underground paid parking places in park

Free parking

Paid parking

#### **Amenities**



Kindergarten

**Fitness** 

#### **Amenities**



Vlněna will feature a number of additional

#### Universities



Brno is one of Europe's premier business-smart destinations. The city is home to several world- class universities, including Masaryk University and the Brno University of Technology, with over 90,000 students in total. A major Brno-based initiative is the Central European Institute for Technolog