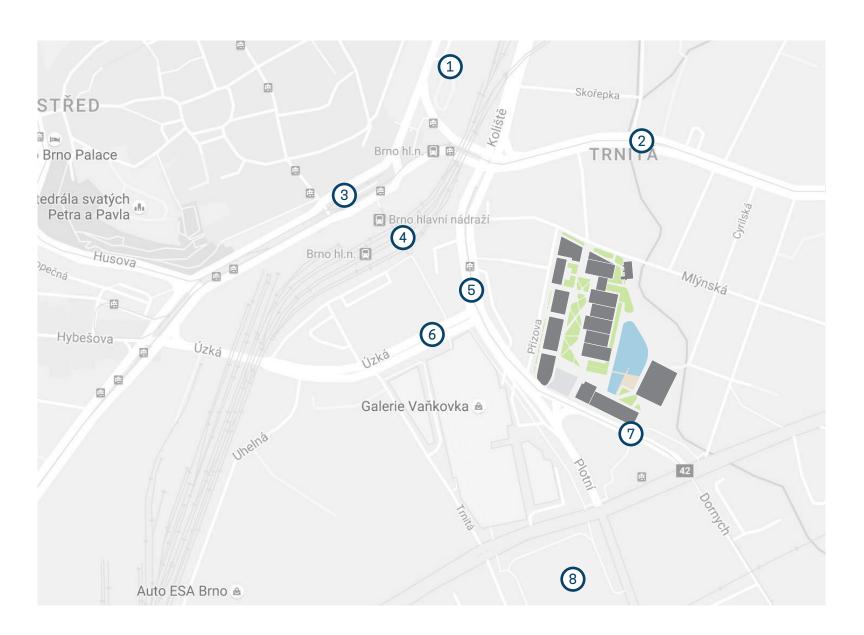

#### Walking distance from Vlněna

- 1. Grand Bus Station 7 mins
- 2. Public Transport (Vlhká) 3 mins
- 3. Main Tram Station 5 mins
- 4. Main Train Station 4 mins
- 5. Public Transport (Úzká) 3 mins
- 6. Public Transport (Úzká) 3 mins
- 7. Public Transport (Zvonařka) 1 min
- 8. Main Bus Station (Zvonařka) 3 mins