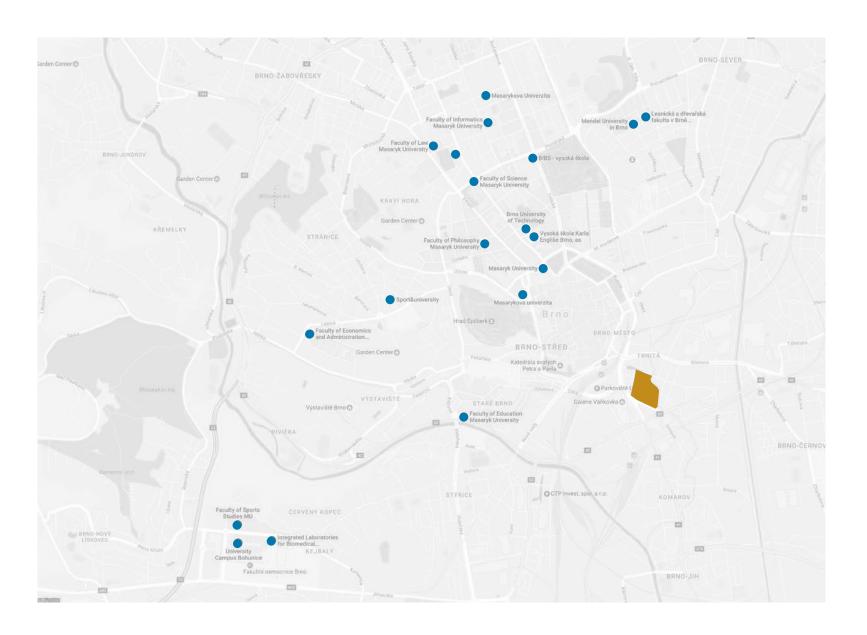

#### Universities

Brno is one of Europe's premier business-smart destinations. The city is home to several world- class universities, including Masaryk University and the Brno University of Technology, with over 90,000 students in total. A major Brno-based initiative is the Central European Institute for Technology (CEITEC), a cutting-edge research centre specialising in applied science, advanced materials and technologies. This strong knowledge pool, combined with strategic, cost-effective location and proven high-tech expertise, makes Vlněna ideal for modern, value-added business activities.