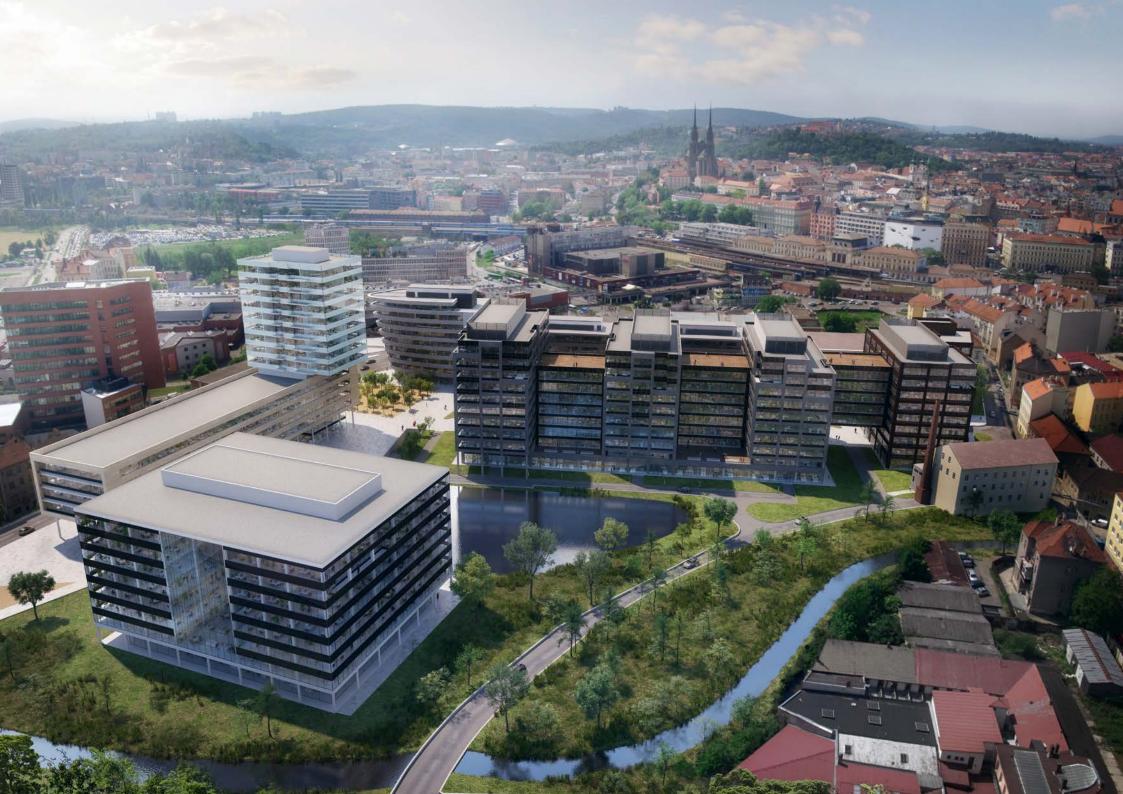

## **Campus Access**

**Underground Parking** is easily accessible from three entrances, allowing smooth access of employees, visitors and service vehicles.

**Open plan** of the campus allows easy foot and bike traffic.

By car (underground parking)

Walk and cycle

# **Parking**

1,200 underground paid parking places in park

Free parking

Paid parking